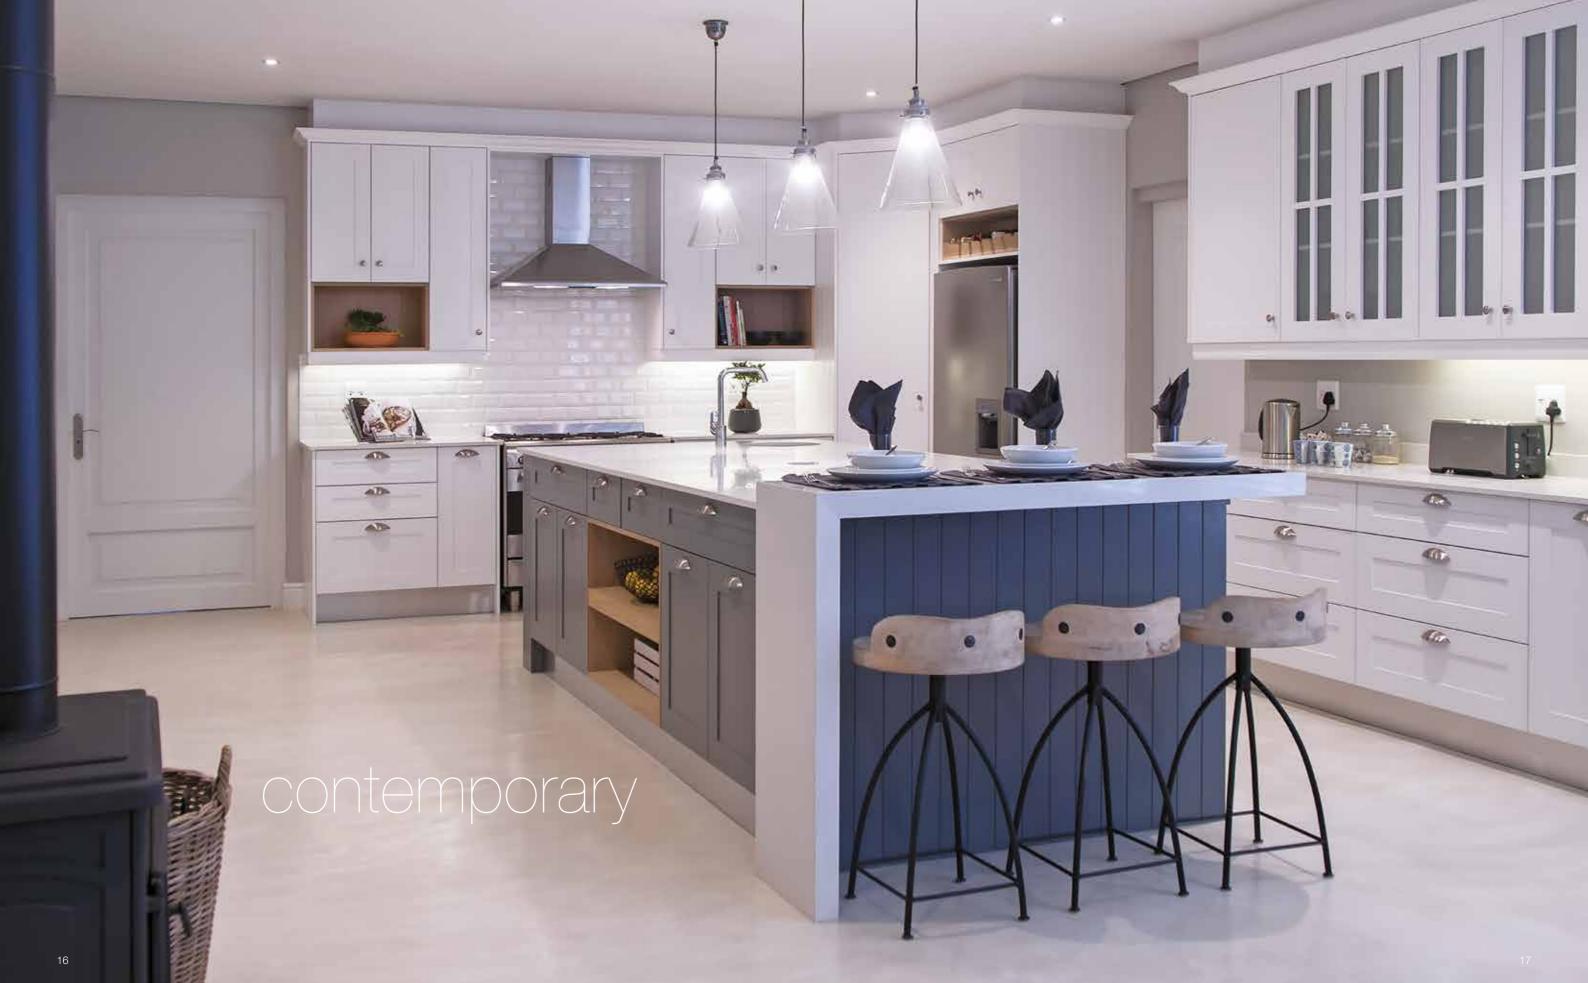

Easylife Kitchens is proud to showcase the latest European design trends incorporating space-saving wall and floor units. It volution covers every aspect of modern kitchen design, from deeper wall units, and floor units with standard drawers, pot drawers and internal drawers. This is contemporary European technology at its best, resulting in the perfect combination of space and mobility to maximise an efficient workflow in the kitchen.