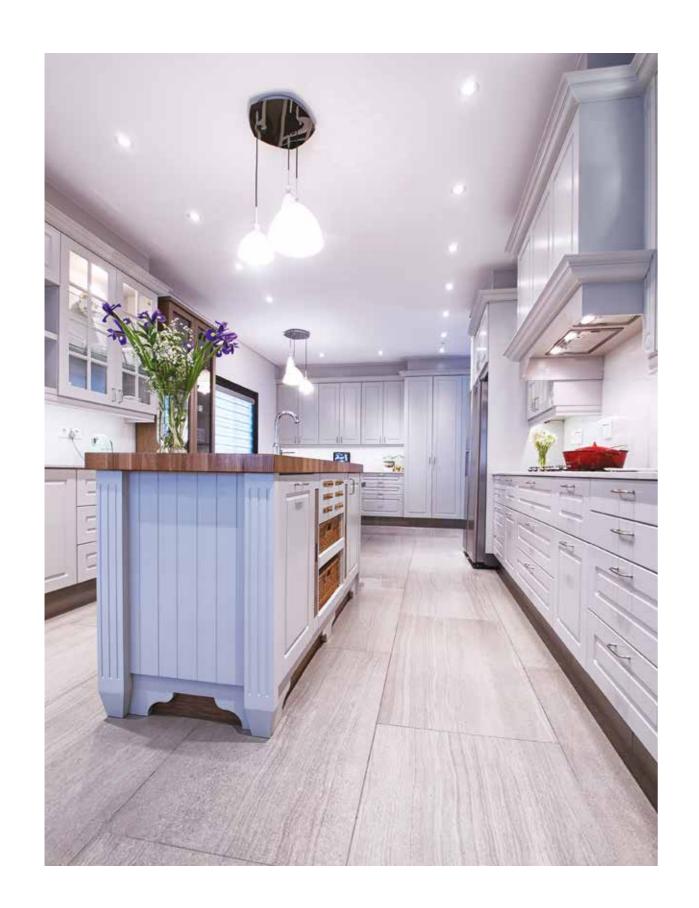

Easylife Kitchens is proud to showcase the latest European design trends incorporating space-saving wall and floor units. It volution covers every aspect of modern kitchen design, from deeper wall units, and floor units with standard drawers, pot drawers and internal drawers. This is contemporary European technology at its best, resulting in the perfect combination of space and mobility to maximise an efficient workflow in the kitchen.

evolution