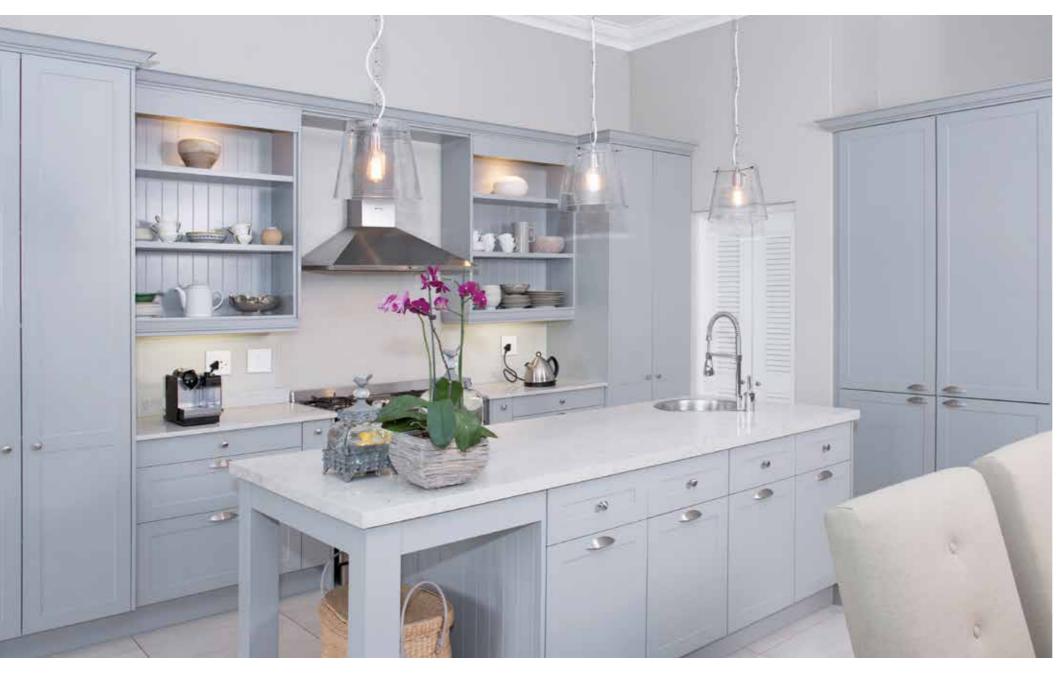

Easylife Kitchens is proud to showcase the latest European design trends incorporating space-saving wall and floor units. It volution covers every aspect of modern kitchen design, from deeper wall units, and floor units with standard drawers, pot drawers and internal drawers. This is contemporary European technology at its best, resulting in the perfect combination of space and mobility to maximise an efficient workflow in the kitchen.