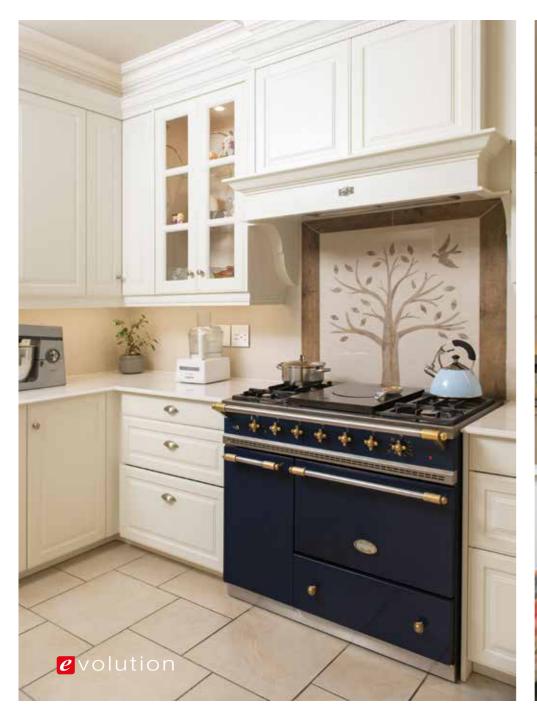

Easylife Kitchens is proud to showcase the latest European design trends incorporating space-saving wall and floor units. It volution covers every aspect of modern kitchen design, from deeper wall units, and floor units with standard drawers, pot drawers and internal drawers. This is contemporary European technology at its best, resulting in the perfect combination of space and mobility to maximise an efficient workflow in the kitchen.