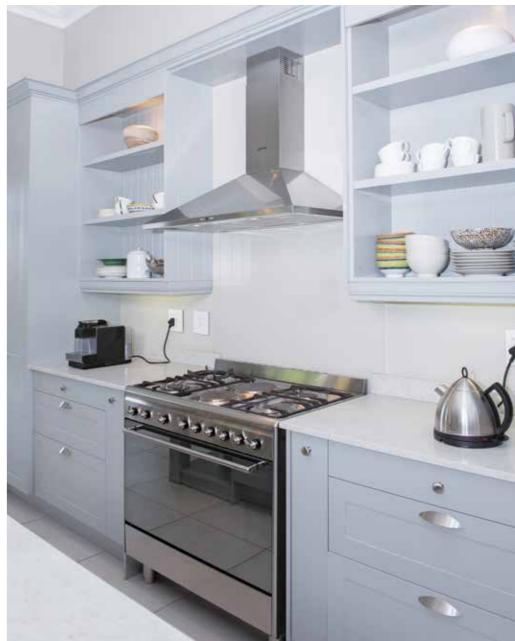

Easylife Kitchens is proud to showcase the latest European design trends incorporating space-saving wall and floor units. It volution covers every aspect of modern kitchen design, from deeper wall units, and floor units with standard drawers, pot drawers and internal drawers. This is contemporary European technology at its best, resulting in the perfect combination of space and mobility to maximise an efficient workflow in the kitchen.