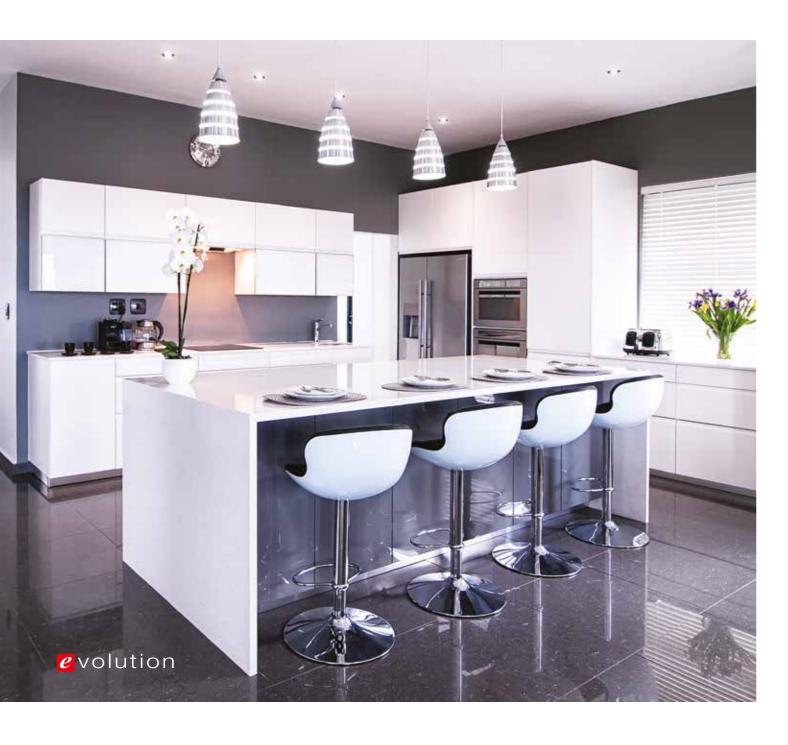

Easylife Kitchens is proud to showcase the latest European design trends incorporating space-saving wall and floor units. It volution covers every aspect of modern kitchen design, from deeper wall units, and floor units with standard drawers, pot drawers and internal drawers. This is contemporary European technology at its best, resulting in the perfect combination of space and mobility to maximise an efficient workflow in the kitchen.