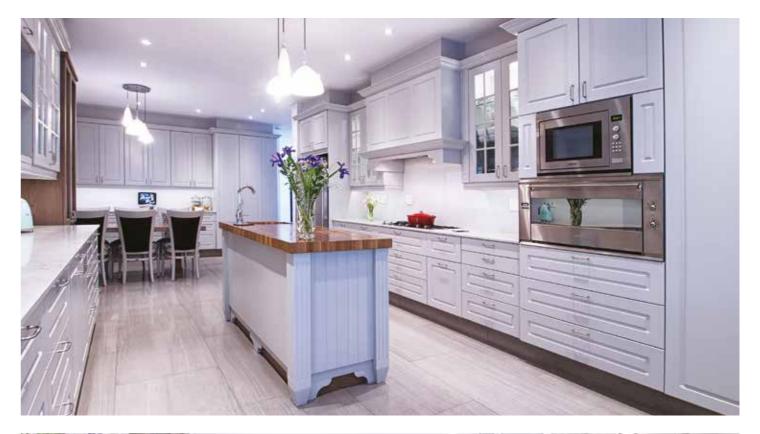

Easylife Kitchens is proud to showcase the latest European design trends incorporating space-saving wall and floor units. It volution covers every aspect of modern kitchen design, from deeper wall units, and floor units with standard drawers, pot drawers and internal drawers. This is contemporary European technology at its best, resulting in the perfect combination of space and mobility to maximise an efficient workflow in the kitchen.

evolution