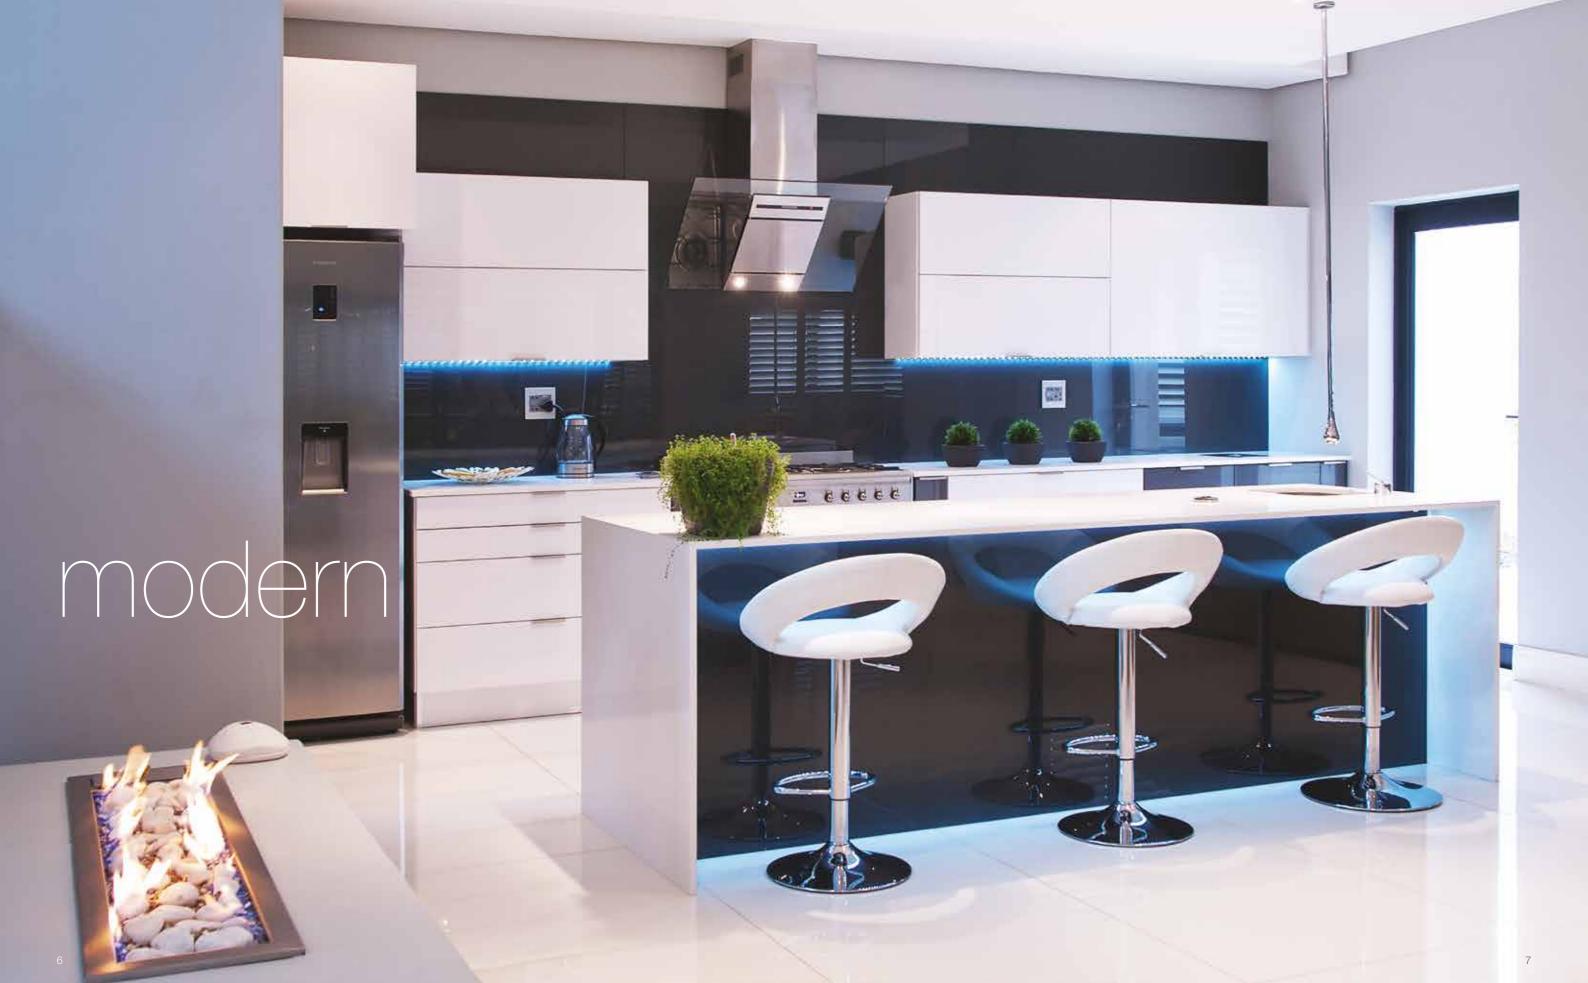

Easylife Kitchens is proud to showcase the latest European design trends incorporating space-saving wall and floor units. It volution covers every aspect of modern kitchen design, from deeper wall units, and floor units with standard drawers, pot drawers and internal drawers. This is contemporary European technology at its best, resulting in the perfect combination of space and mobility to maximise an efficient workflow in the kitchen.