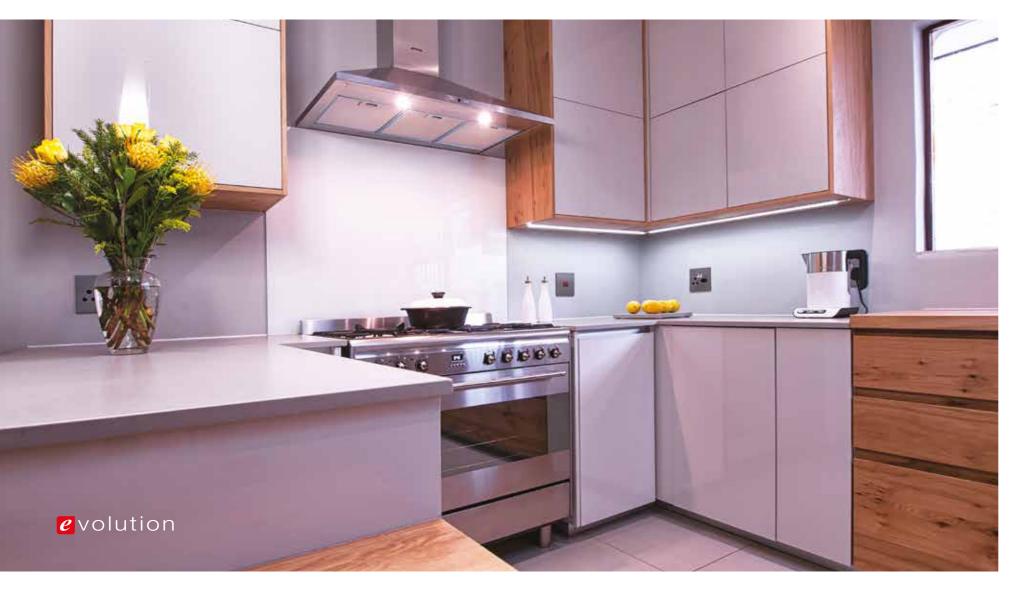

Easylife Kitchens is proud to showcase the latest European design trends incorporating space-saving wall and floor units. It volution covers every aspect of modern kitchen design, from deeper wall units, and floor units with standard drawers, pot drawers and internal drawers. This is contemporary European technology at its best, resulting in the perfect combination of space and mobility to maximise an efficient workflow in the kitchen.

evolution