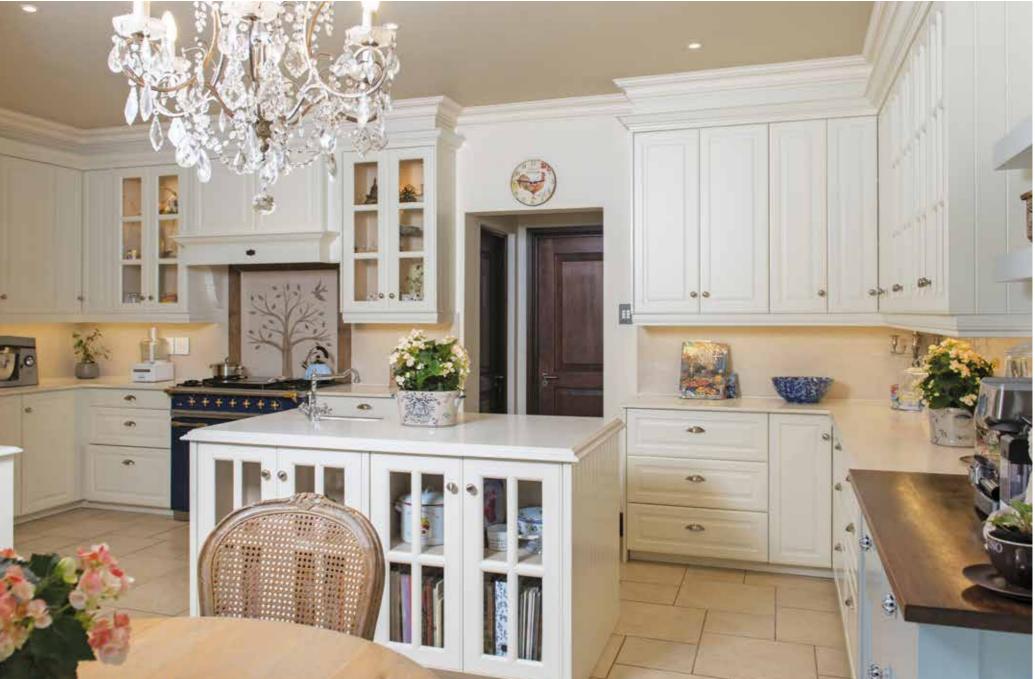

Easylife Kitchens is proud to showcase the latest European design trends incorporating space-saving wall and floor units. It volution covers every aspect of modern kitchen design, from deeper wall units, and floor units with standard drawers, pot drawers and internal drawers. This is contemporary European technology at its best, resulting in the perfect combination of space and mobility to maximise an efficient workflow in the kitchen.