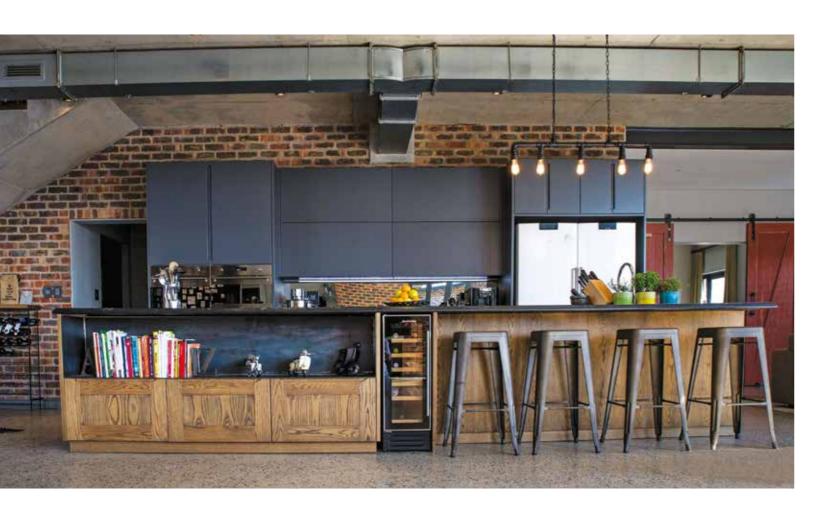

Easylife Kitchens is proud to showcase the latest European design trends incorporating space-saving wall and floor units. It volution covers every aspect of modern kitchen design, from deeper wall units, and floor units with standard drawers, pot drawers and internal drawers. This is contemporary European technology at its best, resulting in the perfect combination of space and mobility to maximise an efficient workflow in the kitchen.