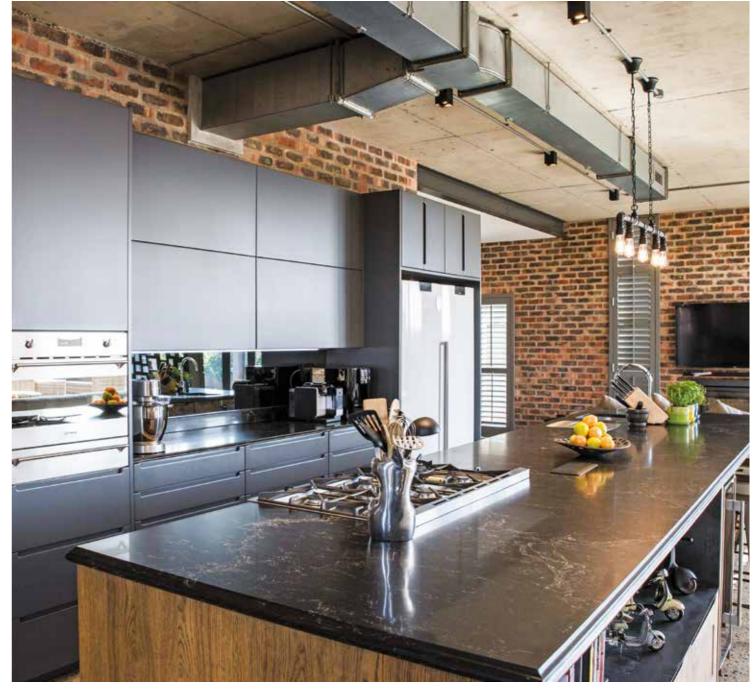

Easylife Kitchens is proud to showcase the latest European design trends incorporating space-saving wall and floor units. It volution covers every aspect of modern kitchen design, from deeper wall units, and floor units with standard drawers, pot drawers and internal drawers. This is contemporary European technology at its best, resulting in the perfect combination of space and mobility to maximise an efficient workflow in the kitchen.