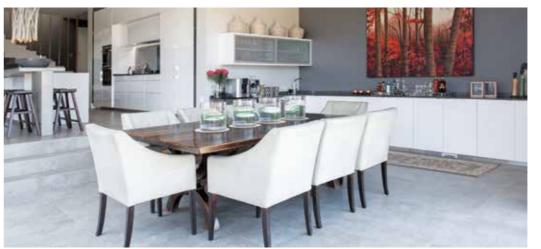

Easylife Kitchens is proud to showcase the latest European design trends incorporating space-saving wall and floor units. It volution covers every aspect of modern kitchen design, from deeper wall units, and floor units with standard drawers, pot drawers and internal drawers. This is contemporary European technology at its best, resulting in the perfect combination of space and mobility to maximise an efficient workflow in the kitchen.