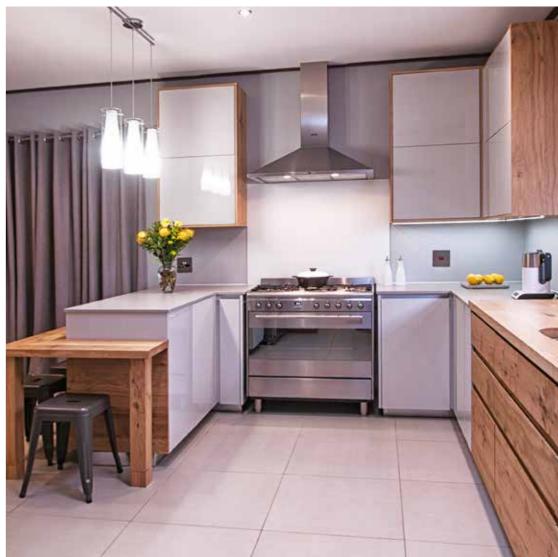

Easylife Kitchens is proud to showcase the latest European design trends incorporating space-saving wall and floor units. It volution covers every aspect of modern kitchen design, from deeper wall units, and floor units with standard drawers, pot drawers and internal drawers. This is contemporary European technology at its best, resulting in the perfect combination of space and mobility to maximise an efficient workflow in the kitchen.

evolution