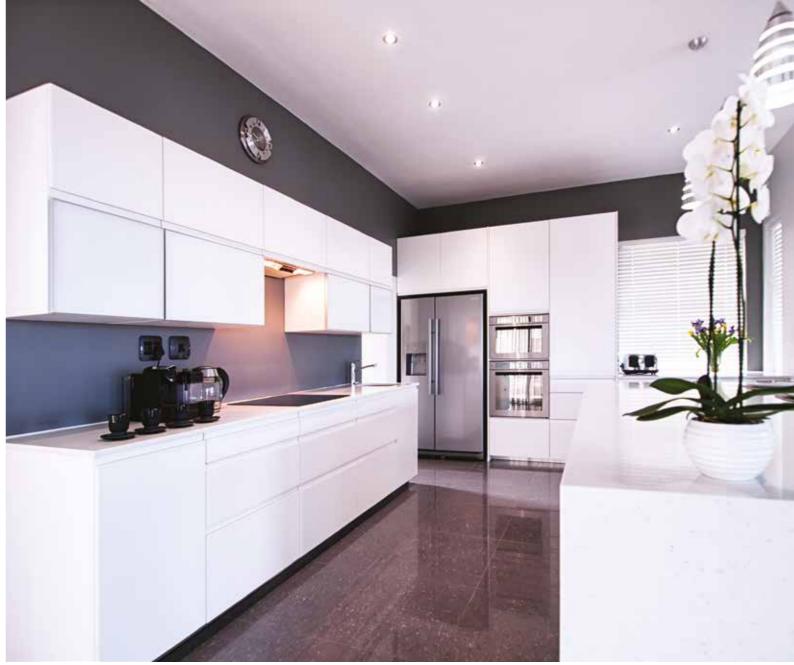

Easylife Kitchens is proud to showcase the latest European design trends incorporating space-saving wall and floor units. It volution covers every aspect of modern kitchen design, from deeper wall units, and floor units with standard drawers, pot drawers and internal drawers. This is contemporary European technology at its best, resulting in the perfect combination of space and mobility to maximise an efficient workflow in the kitchen.