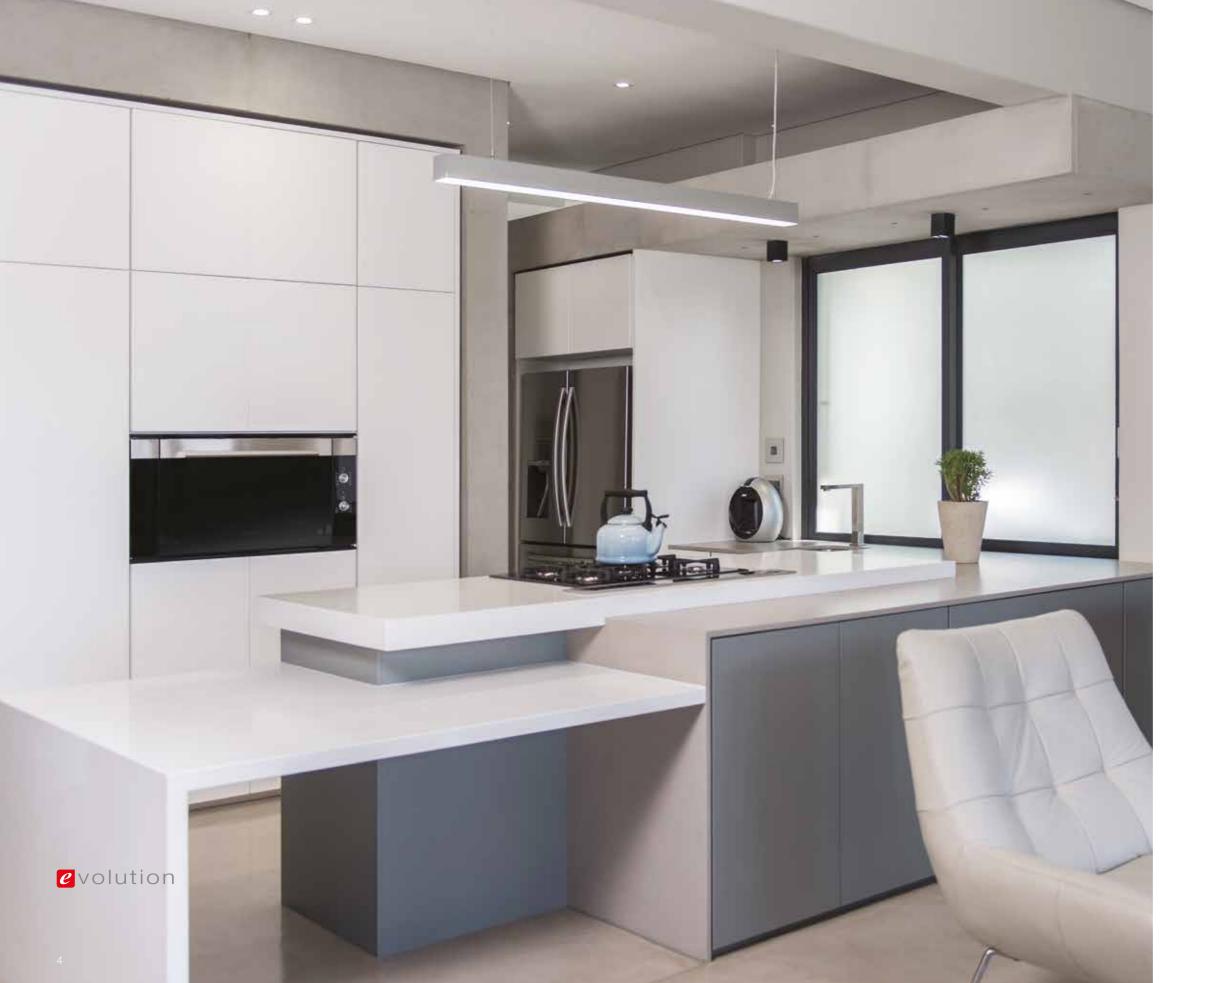

Easylife Kitchens is proud to showcase the latest European design trends incorporating space-saving wall and floor units. It volution covers every aspect of modern kitchen design, from deeper wall units, and floor units with standard drawers, pot drawers and internal drawers. This is contemporary European technology at its best, resulting in the perfect combination of space and mobility to maximise an efficient workflow in the kitchen.