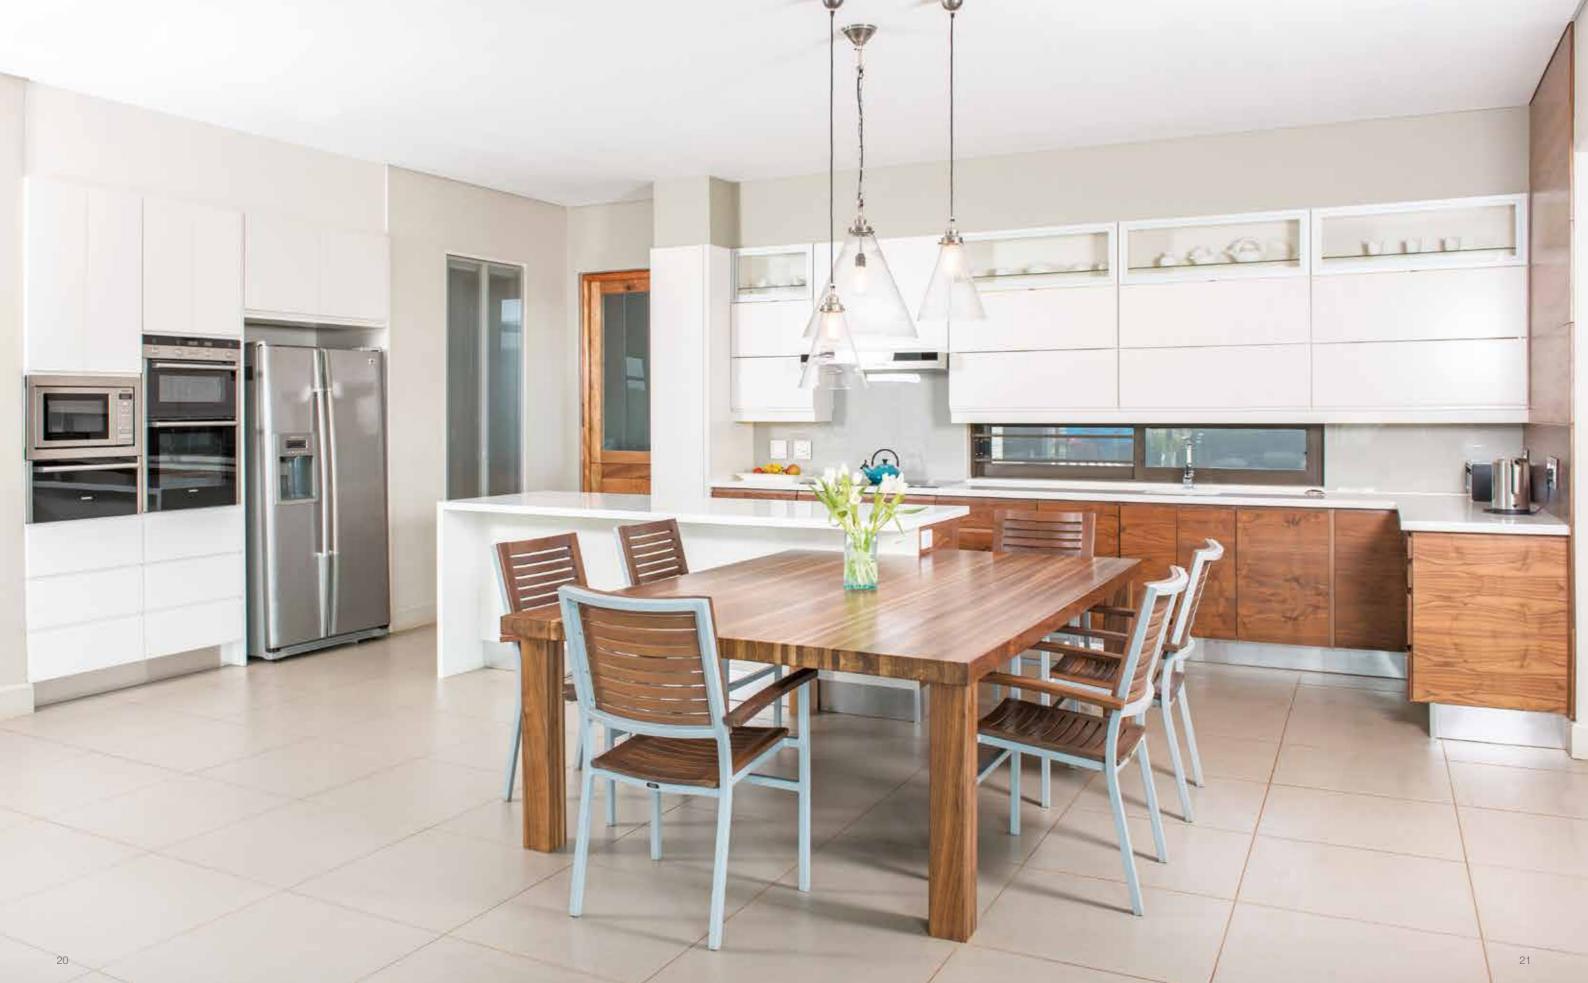

Easylife Kitchens is proud to showcase the latest European design trends incorporating space-saving wall and floor units. It volution covers every aspect of modern kitchen design, from deeper wall units, and floor units with standard drawers, pot drawers and internal drawers. This is contemporary European technology at its best, resulting in the perfect combination of space and mobility to maximise an efficient workflow in the kitchen.