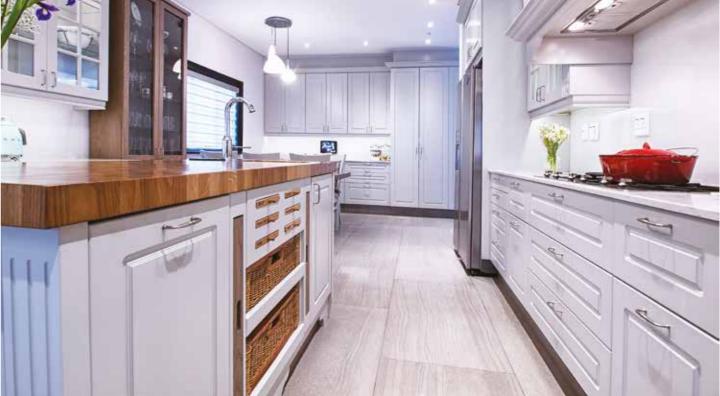

Easylife Kitchens is proud to showcase the latest European design trends incorporating space-saving wall and floor units. It volution covers every aspect of modern kitchen design, from deeper wall units, and floor units with standard drawers, pot drawers and internal drawers. This is contemporary European technology at its best, resulting in the perfect combination of space and mobility to maximise an efficient workflow in the kitchen.

evolution