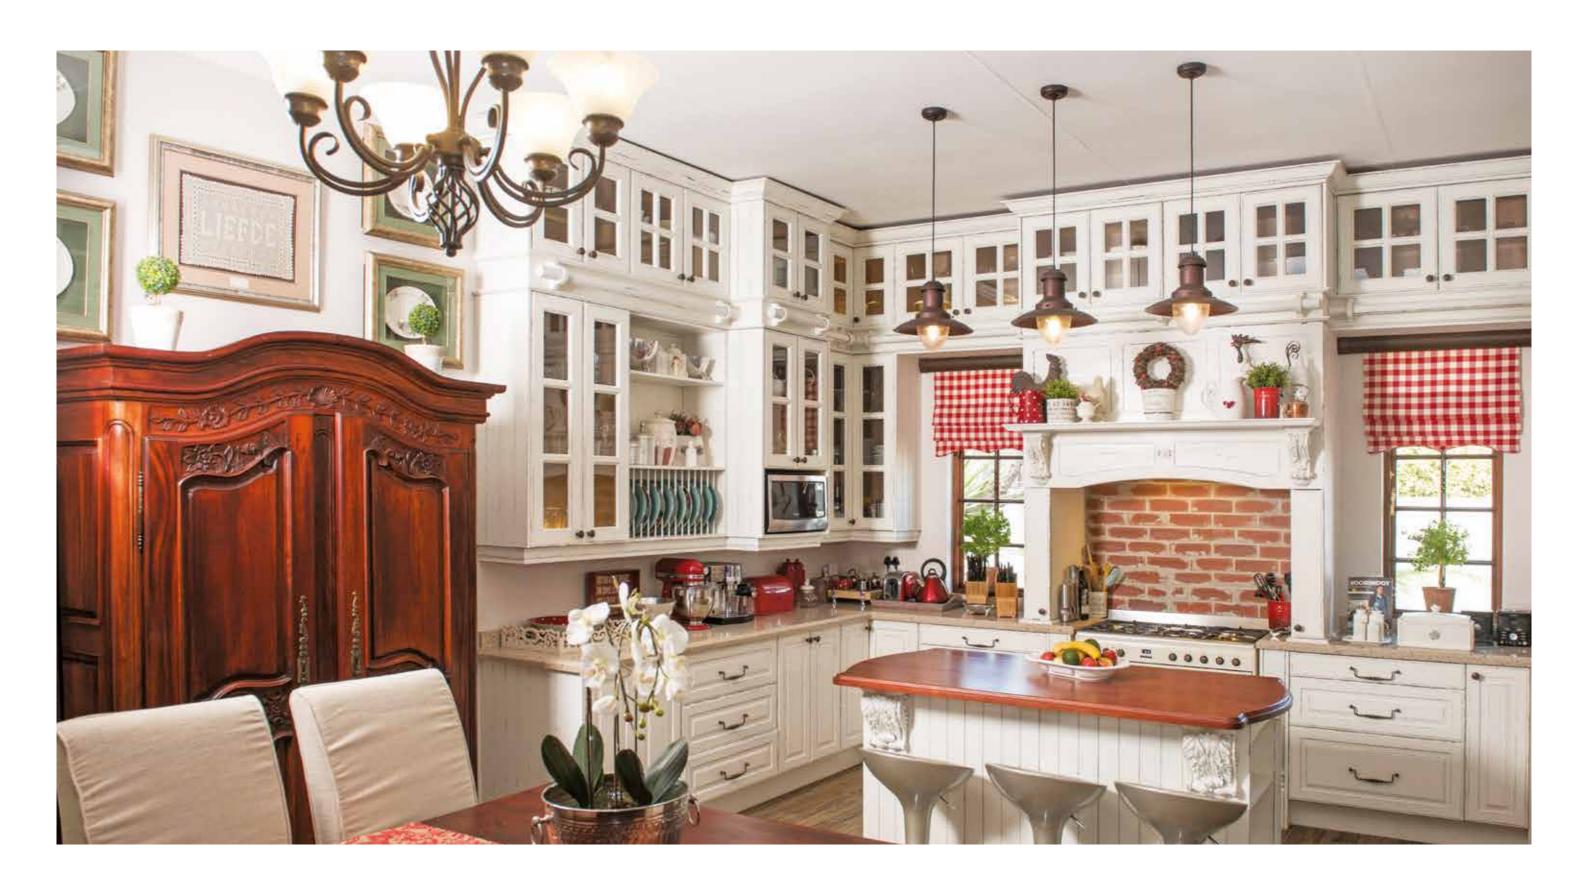

Easylife Kitchens is proud to showcase the latest European design trends incorporating space-saving wall and floor units. It volution covers every aspect of modern kitchen design, from deeper wall units, and floor units with standard drawers, pot drawers and internal drawers. This is contemporary European technology at its best, resulting in the perfect combination of space and mobility to maximise an efficient workflow in the kitchen.