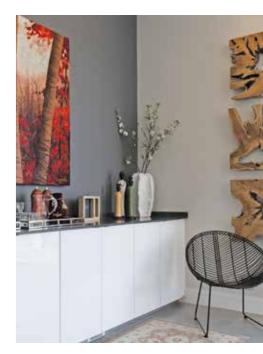

Easylife Kitchens is proud to showcase the latest European design trends incorporating space-saving wall and floor units. It volution covers every aspect of modern kitchen design, from deeper wall units, and floor units with standard drawers, pot drawers and internal drawers. This is contemporary European technology at its best, resulting in the perfect combination of space and mobility to maximise an efficient workflow in the kitchen.