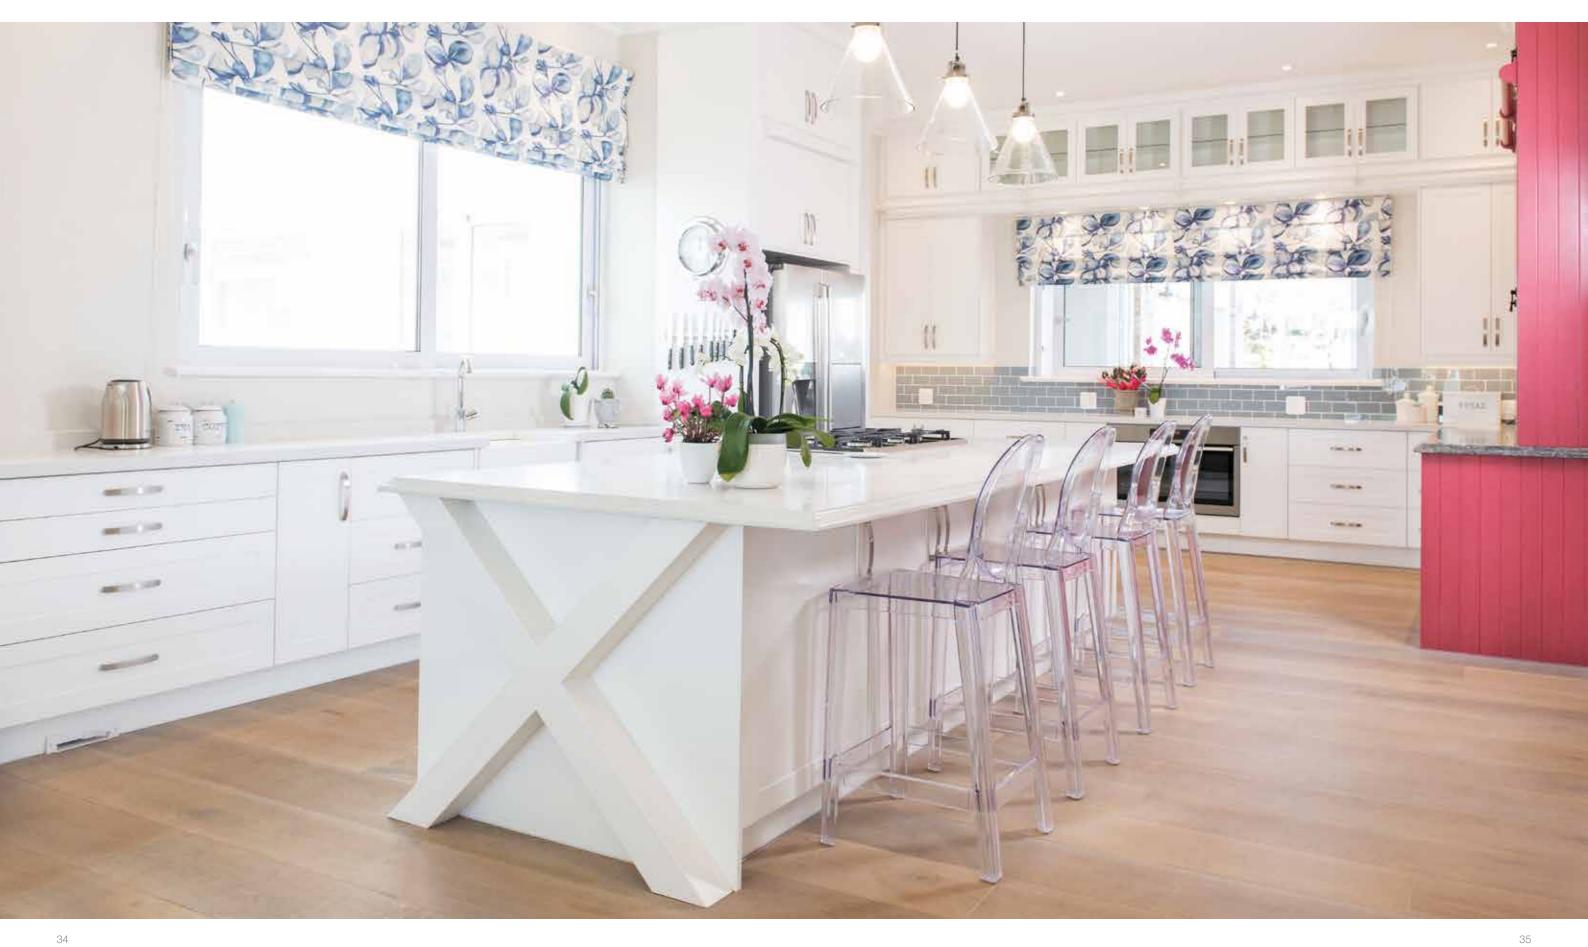

Easylife Kitchens is proud to showcase the latest European design trends incorporating space-saving wall and floor units. It volution covers every aspect of modern kitchen design, from deeper wall units, and floor units with standard drawers, pot drawers and internal drawers. This is contemporary European technology at its best, resulting in the perfect combination of space and mobility to maximise an efficient workflow in the kitchen.

We make sure that your entire Easylife Kitchens experience is a pleasant one. Our fully equipped and stylish showrooms allow you easy choice of product and the opportunity to personally inspect our workmanship and quality. There you'll find the widest range of finishes and accessories, allowing you to create a kitchen that is best suited to your needs. Our professional and experienced sales staff will assist you with the layout of your Easylife kitchen, using state-of-the-art computer-aided design technology, to make sure that your dream kitchen becomes a reality.