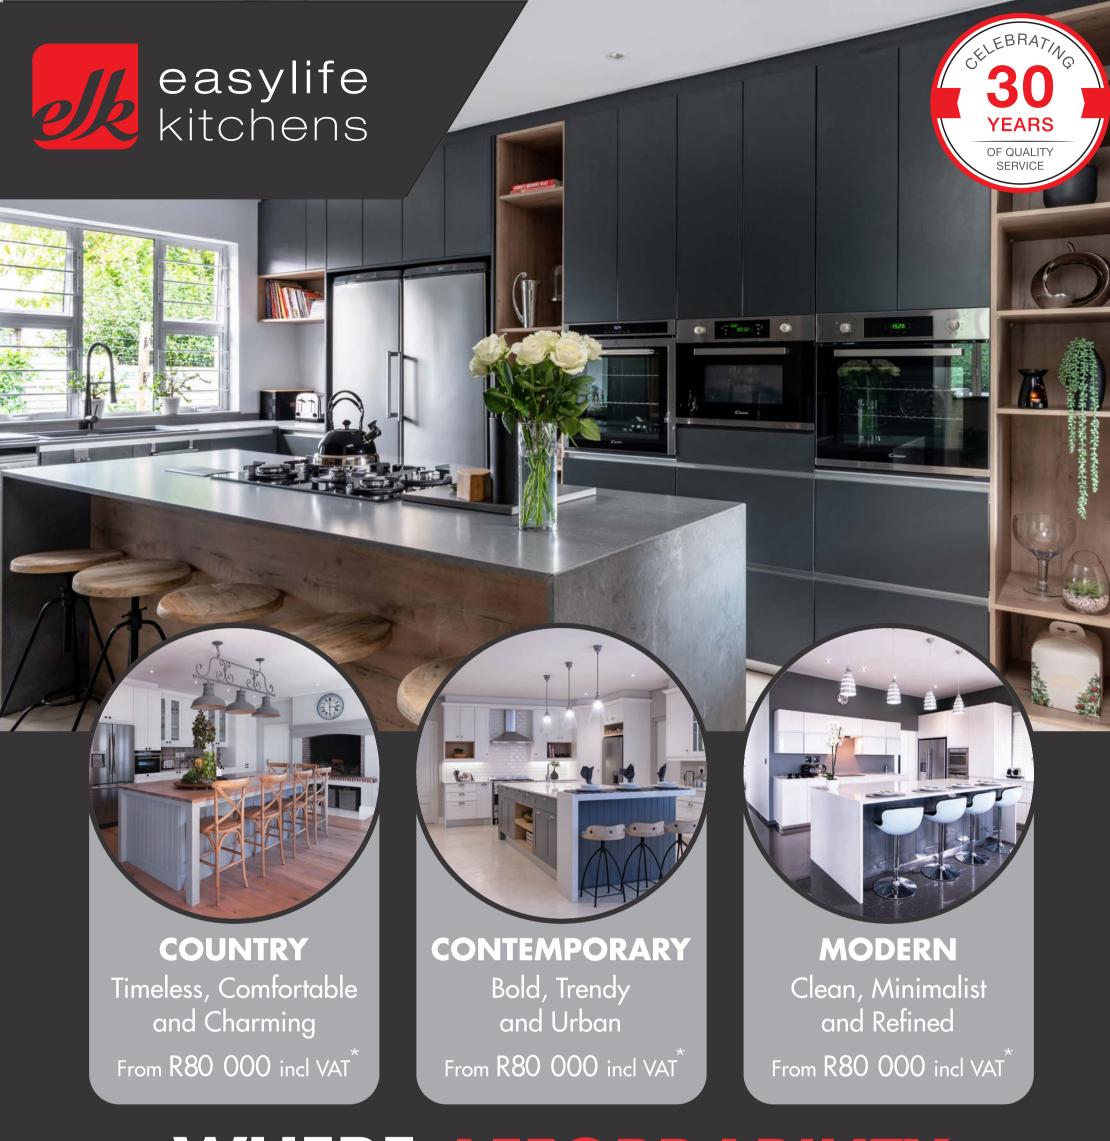

## WHERE AFFORDABILITY MEETS QUALITY

Bring this leaflet to your nearest Easylife Kitchens showroom to enter and stand a chance of winning a SMEG kettle\*